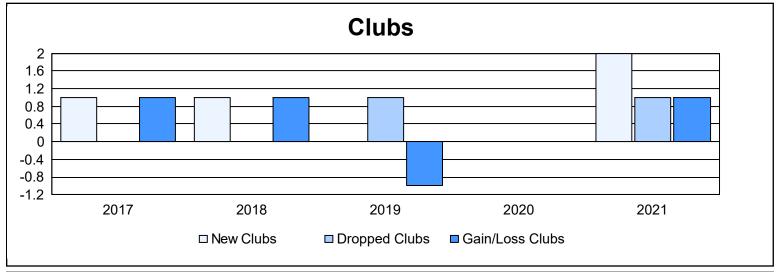

District N 1 As of June 2021 Cumulative

| Year      | New<br>Clubs | Dropped<br>Clubs | Gain/<br>Loss<br>Clubs | New<br>Members | Charter<br>Members | Reinstate<br>Members | Transfer<br>Members | Total<br>Member<br>Added | Total<br>Members<br>Dropped | Gain/<br>Loss<br>Members |
|-----------|--------------|------------------|------------------------|----------------|--------------------|----------------------|---------------------|--------------------------|-----------------------------|--------------------------|
| 2016-2017 | 1            | 0                | 1                      | 192            | 25                 | 15                   | 15                  | 247                      | 199                         | 48                       |
| 2017-2018 | 1            | 0                | 1                      | 185            | 25                 | 31                   | 7                   | 248                      | 230                         | 18                       |
| 2018-2019 | 0            | 1                | -1                     | 145            | 0                  | 6                    | 11                  | 162                      | 173                         | -11                      |
| 2019-2020 | 0            | 0                | 0                      | 95             | 1                  | 4                    | 11                  | 111                      | 197                         | -86                      |
| 2020-2021 | 2            | 1                | 1                      | 121            | 42                 | 6                    | 3                   | 172                      | 193                         | -21                      |
| Average   | 1            | 0                | 0                      | 148            | 19                 | 12                   | 9                   | 188                      | 198                         | -10                      |